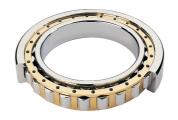

## NJ 2216 EMA C3-TIMKEN CYLINDRISK RULLELEJE ENRADET MED MESSINGHOLDER

High quality cylindrical roller bearing with machined brass cage from the leading manufacturer TIMKEN. Featuring the TIMKEN EMA design. A premium land-riding cage, unique internal geometries, enhanced surface finishes and a compact design. All this adds up to longer life, improved uptime and reduced maintenance costs.